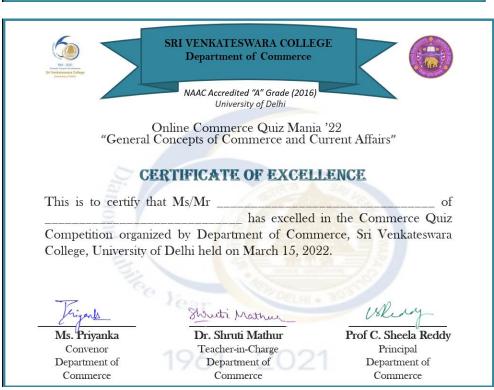

# **Samples of Certificates**

## **CERTIFICATE**

(University of Delhi)

This is to certify that the Online Commerce Quiz Mania 22 was successfully conducted on 15th March, 2022 from 3 PM – 3:30 PM by the Commerce Department in the Online mode and its event report has been submitted to IQAC for records.