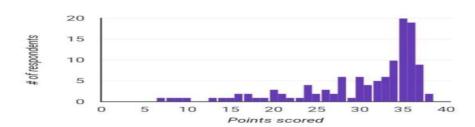

#### Insights

Average 30.22 / 40 points Median 34 / 40 points Range 7 - 38 points

#### Total points distribution