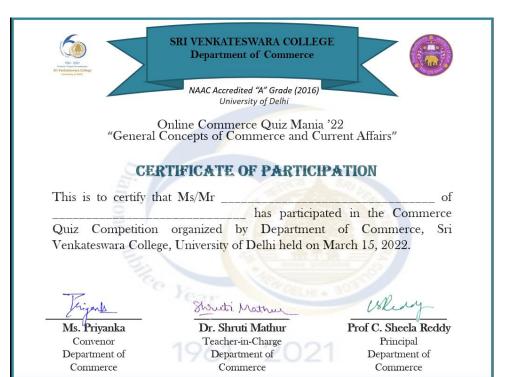

| B com      |
|      | 37 / 40 | Yogita chawla                | Keshav Mahavidyalaya           | program    |
| 117. |         | MUDIT JAIN (certificate of   |                                | B com      |
|      | 38 / 40 | excellence)                  | Sri venkateswara college       | programme  |
| 118. |         | Ishita Singh (certificate of |                                |            |
|      | 38 / 40 | excellence)                  | Sri Venkateswara College       | BCom       |

#### Insights

Average 30.22 / 40 points Median 34 / 40 points Range 7 - 38 points

#### Total points distribution



#### ONLINE COMMERCE QUIZ MANIA 22 RESULTS

Total number of responses - 118 Certificate of excellence - 2 Certificate of participation - 116

# **Samples of Certificates**







## **CERTIFICATE**

(University of Delhi)

This is to certify that the Online Commerce Quiz Mania 22 was successfully conducted on 15th March, 2022 from 3 PM – 3:30 PM by the Commerce Department in the Online mode and its event report has been submitted to IQAC for records.

**IQAC** Coordinator Coordinator, IQAC Sri Venkateswara College (University of Delhi) Dhaula Kuan, New Delhi-110021

C. Shula Reddy Principal

PRINCIPAL Sri Venitateswara College Dhaula Kuch, New Delhi-110021